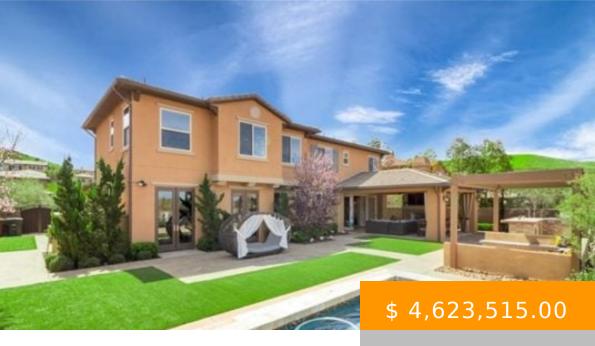

## 28750 MARTINGALE DR, SAN JUAN CAPISTRANO, CA 92675, USA

https://fenestra.published.website

Modern Equestrian Farmhouse in the Award winning Oaks Farms community, located in historic San Juan Capistrano. Popular open floor plan with dramatic vaulted reclaimed beamed ceilings and 2 statement piece crystal chandeliers in main living area, 10 foot ceilings throughout remaining areas along with walls of glass that seamlessly blend indoor and outdoor living, gourmet...