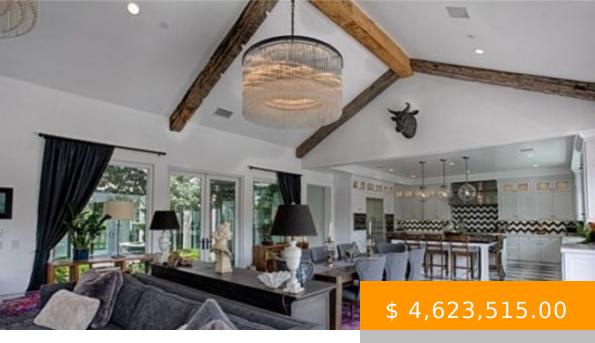

## 28740 MARTINGALE DR, SAN JUAN CAPISTRANO, CA 92675, USA

https://fenestra.published.website

Modern Equestrian Farmhouse in the Award winning Oaks Farms community, located in historic San Juan Capistrano. Popular open floor plan with dramatic vaulted reclaimed beamed ceilings and 2 statement piece crystal chandeliers in main living area, 10 foot ceilings throughout remaining areas along with walls of glass that seamlessly blend indoor and outdoor living, gourmet...