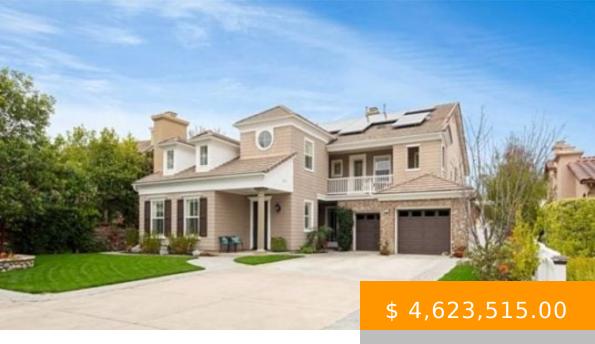

## 3 RUE DU PARC, NEWPORT BEACH, CA 92660, USA

https://fenestra.published.website

French inspired custom home built with meticulous attention to every detail and unparalleled Craftsmanship throughout. Located in the prestigious Gate guarded community of Big Canyon with sweeping views of the 10th Fairway. Custom wrought iron gates to the entry courtyard with limestone walk way & stunning fountain. Kitchen boasts an over sized center island, granite...